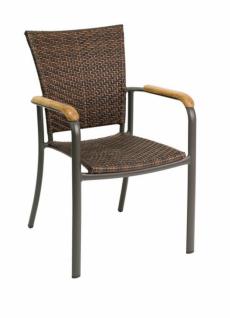

## AL-5605 WICKER DINING CHAIR WITH REAL TEAK ARMS

Construction: Powder coated aluminum frame / PE faux wicker weave / Real teak armrests

Seat Dimensions: 18" D x 17" W x 17.5" H

Arm Height: 25.5"

Weight: 11 lbs.

Stackable: Yes

Quickship Color Options:

- Black frame / Safari weave
- Silver frame / Safari weave

SKU: AL-5605 Categories: <u>Aluminum</u>, <u>Chairs</u>, <u>Deep</u> <u>Seating</u>, <u>Dining Chairs</u>, <u>Dining Chairs</u>, <u>Outdoor Wicker</u>, <u>Restaurant/Cafe Furniture</u> Tags: <u>AL</u>, <u>bal</u>