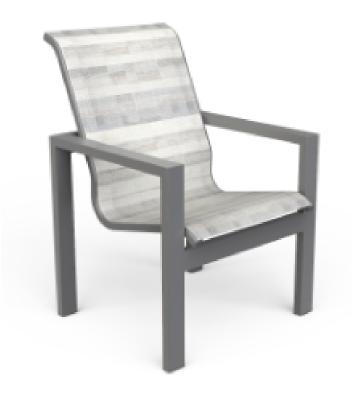

## VALRICO DINING CHAIR

Sling dining chairs can be used poolside, within an outdoor restaurant setting, or even on your balcony. This dining chair is made up of an aluminum frame with antimicrobial sling fabric.

All of our sling dining chair sizes are customizable. For example, you can add or take away a few inches to the width or depth of the chair.

View our available frame and sling fabric colors <u>here</u>.