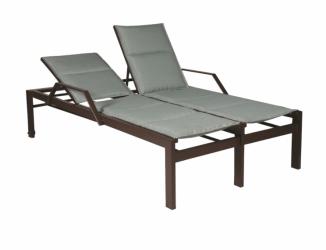

## VALRICO ARMLESS 18" SEAT DOUBLE CHAISE LOUNGE WITH WHEELS

Chaise lounges are the perfect addition to any pool. This chaise lounge is made up of an aluminum frame with antimicrobial sling fabric.

All of our chaise lounge sizes are customizable. For example, the height can vary from 12" to 18" high depending on your needs.

View our available frame and sling fabric colors <u>here</u>.

To request a quote, simply press the "Quote" button. You can let us know which colors you prefer in the "Additional Details" section of the Request A Quote form.