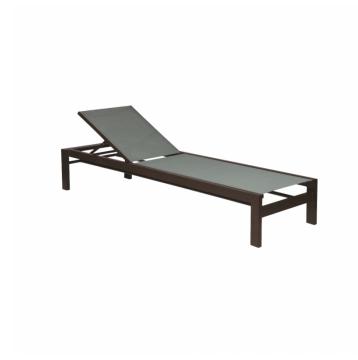

## VALRICO ARMLESS 18" SEAT CHAISE LOUNGE

Chaise lounges are the perfect addition to any pool. This chaise lounge is made up of an aluminum frame with antimicrobial sling fabric.

All of our chaise lounge sizes are customizable. For example, the height can vary from 12" to 18" high depending on your needs.