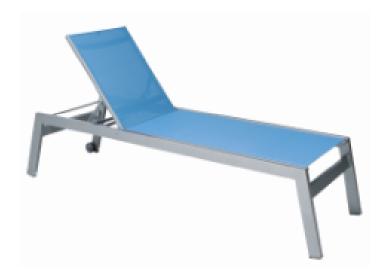

## VALRICO ARMLESS CHAISE LOUNGE WITH WHEELS

Chaise lounges are the perfect addition to any pool. This chaise lounge is made up of an aluminum frame with antimicrobial sling fabric.

All of our chaise lounge sizes are customizable. For example, the height can vary from 12" to 18" high depending on your needs.

MADE IN THE USA

**SKU:** E421

**Category:** Chaise Lounges

Tag: Valrico

**ADDITIONAL INFORMATION** 

Weight 20 lbs

**Dimensions** 81 × 26 × 16 in