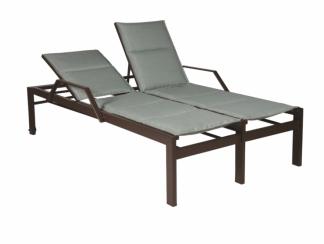

## VALRICO DOUBLE CHAISE LOUNGE WITH ARMS AND WHEELS

Chaise lounges are the perfect addition to any pool. This chaise lounge is made up of an aluminum frame with antimicrobial sling fabric.

All of our chaise lounge sizes are customizable. For example, the height can vary from 12" to 18" high depending on your needs.

View our available frame and sling fabric colors <u>here</u>.

To request a quote, simply press the "Quote" button. You can let us know which colors you prefer in the "Additional Details" section of the Request A Quote form.