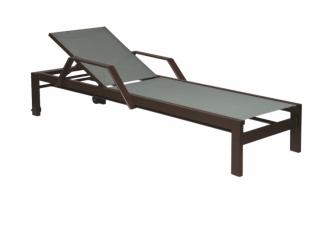

## VALRICO 18" SEAT CHAISE LOUNGE WITH ARMS AND WHEELS

Chaise lounges are the perfect addition to any pool. This chaise lounge is made up of an aluminum frame with antimicrobial sling fabric.

All of our chaise lounge sizes are customizable. For example, the height can vary from 12" to 18" high depending on your needs.