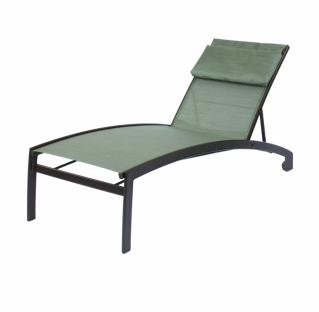

## VALIANT CHAISE LOUNGE WITH WHEELS

Chaise lounges are the perfect addition to any pool. This chaise lounge is made up of an aluminum frame with antimicrobial sling fabric.

All of our chaise lounge sizes are customizable. For example, the height can vary from 12" to 18" high depending on your needs.

MADE IN THE USA

**SKU:** 7913

**Category:** Chaise Lounges

Tag: Valiant

**ADDITIONAL INFORMATION** 

Weight 20 lbs

**Dimensions** 79 × 28 × 36 in