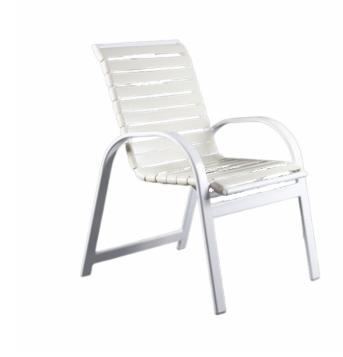

## TROPICANA STRAP DINING CHAIR

The Tropicana Strap collection features a horizontal strap design with a flat tube aluminum frame. Vinyl strap colors can be customized based on the needs of your space.

Overall Height: 35" Arm Height: 24.75"

View our available frame and strap fabric colors <u>here</u>.

To request a quote, simply press the "Quote" button. You can let us know which colors you prefer in the "Additional Details" section of the Request A Quote form.