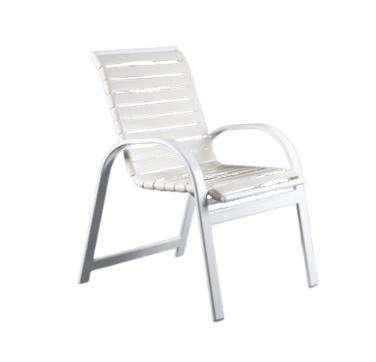

## **TROPICANA STRAP DINING CHAIR**

The Tropicana Strap collection features a horizontal strap design with a flat tube aluminum frame. Vinyl strap colors can be customized based on the needs of your space.

> Overall Height: 35" Arm Height: 24.75"

View our available frame and strap fabric colors <u>here</u>.

To request a quote, simply press the "Quote" button. You can let us know which colors you prefer in the "Additional Details" section of the Request A Quote form.