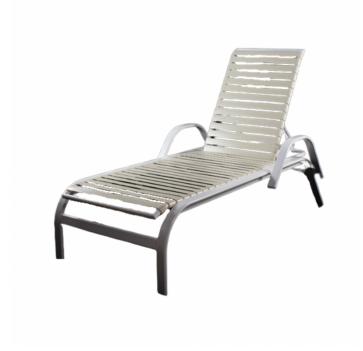

## TROPICANA STRAP 16" CHAISE LOUNGE W/ ARMS

The Tropicana Strap collection features a horizontal strap with a flat tube aluminum frame. Vinyl strap colors can be customized based on the needs of your space. This chaise lounge is stackable and features 2body braces and pinch point safety features.

> Seat Height: 16.5" Arm Height: 21"

View our available frame and strap fabric colors <u>here</u>.

To request a quote, simply press the "Quote" button. You can let us know which colors you prefer in the "Additional Details" section of the Request A Quote form.