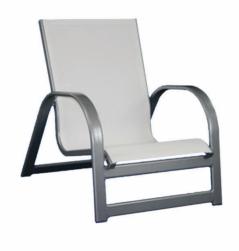

## TROPICANA SLING SAND CHAIR

Sling sand chairs are perfect for the ledge of a pool or the beach. The lower height allows for your guests and residents to lounge as close to the water as possible. This chair is made up of an aluminum frame with antimicrobial sling fabric.