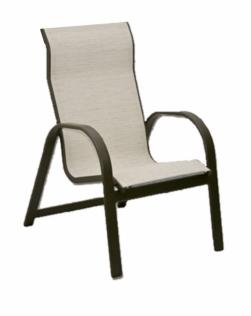

## TROPICANA SLING HIGH BACK CHAIR

Sling dining chairs can be used poolside, within an outdoor restaurant setting, or even on your balcony. This dining chair is made up of an aluminum frame with antimicrobial sling fabric.

All of our sling dining chair sizes are customizable. For example, you can add or take away a few inches to the width or depth of the chair.

Seat height: 17"

Arm Height: 25"

View our available frame and sling fabric colors here.