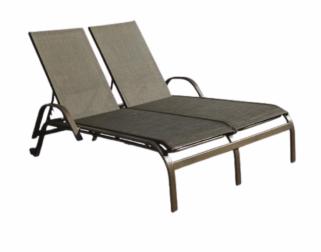

## TROPICANA DOUBLE CHAISE LOUNGE

Chaise lounges are the perfect addition to any pool. This chaise lounge is made up of an aluminum frame with antimicrobial sling fabric.

All of our chaise lounge sizes are customizable. For example, the height can vary from 12" to 18" high depending on your needs.

Seat height: 16"

Arm Height: 21"

View our available frame and sling fabric colors here.

To request a quote, simply press the "Quote" button. You can let us know which colors you prefer in the "Additional Details" section of the Request A Quote form.