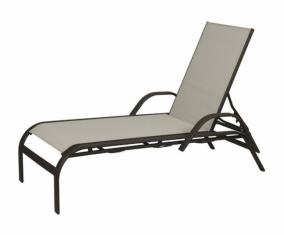

## TROPICANA CHAISE LOUNGE

Chaise lounges are the perfect addition to any pool. This chaise lounge is made up of an aluminum frame with antimicrobial sling fabric.

All of our chaise lounge sizes are customizable. For example, the height can vary from 12" to 18" high depending on your needs.

MADE IN THE USA

**SKU:** 10716A

Categories: Chaise Lounges, Chaise Lounges, Poolside Furniture, Sling Furniture

Tag: tropicana

## **ADDITIONAL INFORMATION**

**Dimensions** 82.5 × 31.25 × 16.5 in

Length 82.5

**width** 31.25

Overall Height 45

arm height 21