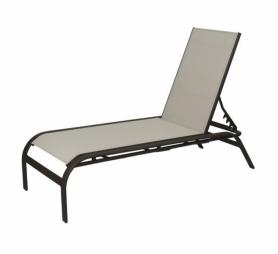

## TROPICANA CHAISE LOUNGE (ARMLESS)

Chaise lounges are the perfect addition to any pool. This chaise lounge is made up of an aluminum frame with antimicrobial sling fabric.

All of our chaise lounge sizes are customizable. For example, the height can vary from 12" to 18" high depending on your needs.