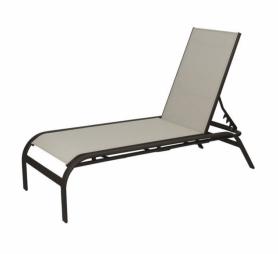

## TROPICANA CHAISE LOUNGE (ARMLESS)

Chaise lounges are the perfect addition to any pool. This chaise lounge is made up of an aluminum frame with antimicrobial sling fabric.

All of our chaise lounge sizes are customizable. For example, the height can vary from 12" to 18" high depending on your needs.

View our available frame and sling fabric colors <u>here</u>.

To request a quote, simply press the "Quote" button. You can let us know which colors you prefer in the "Additional Details" section of the Request A Quote form.