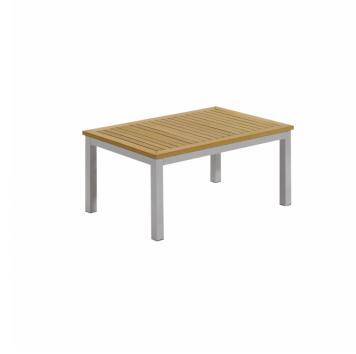

## TRAVIRA COFFEE TABLE

Travira is a lightweight, mixed material collection that combines classic styling with a contemporary appeal. Travira is a great fit in any outdoor space. Whatever the application, Travira is sure to make a bold statement.

- Easy assembly
- Premium commercial-grade materials ensure durability and longevity
  - Welded heavy gauge aluminum construction with stainless steel hardware
- The powder-coated aluminum frame is durable, lightweight, rustproof, weather-resistant and will remain beautiful over its lifetime
- Tekwood tabletop provides the look of teak with minimal weathering and maintenance
- Leg endcaps provide protection against marring and scratching of surfaces.