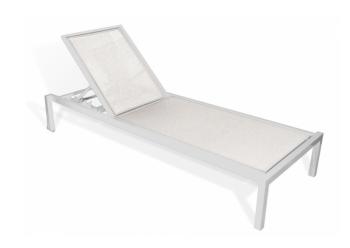

## **TOLEDO CHAISE LOUNGE**

The clean lines of the Toledo Collection make it an instant classic. The powder coated aluminum frame elegantly encases soft, comfortable cushions covered in Sunbrella fabric to make your outdoor experience luxurious. The modular nature of this line allows for the complete customization of your outdoor space.