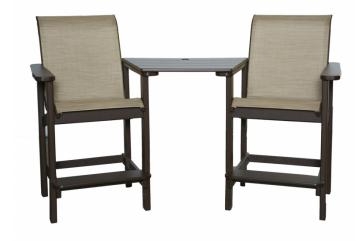

## MARINE GRADE POLYMER TETE-A-TETE (TABLE ONLY)

Tete-A-Tete (CP018) pictured with two CP010 chairs

Marine Grade Polymer (MGP) collections are made of High-Density Polyethylene a durable material that will not swell, rot, splinter, warp, fade or chemically break down when exposed to humidity, water or sunlight. The material is 100% recyclable as well as environmentally friendly.