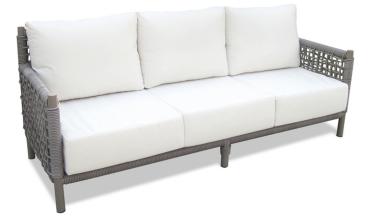

## **PRODUCT DESCRIPTION**

The Taos Collection offers a sofa, loveseat, armchair, coffee and side table. Available in thick taupe wicker and an open weave construction reminiscent of the sparse vegetation of the American Southwest. The robust look gives immediate character to your terrace. The Soft cushions are covered in all-weather acrylic Sunbrella fabric.

## **ADDITIONAL INFORMATION**

| Dimensions     | 84 × 32 × 33 in |
|----------------|-----------------|
| Length         | 81              |
| width          | 25.5            |
| Overall Height | 45              |