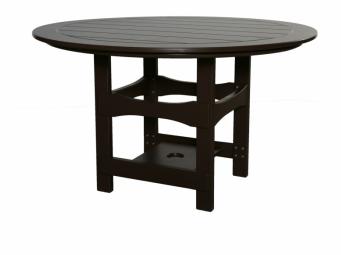

## MARINE GRADE POLYMER 42" ROUND DINING TABLE W/ MGP BASE

Marine Grade Polymer (MGP) collections are made of High-Density Polyethylene a durable material that will not swell, rot, splinter, warp, fade or chemically break down when exposed to humidity, water or sunlight. The material is 100% recyclable as well as environmentally friendly.

**SKU:** CP013-42

Categories: Common Area, Dining Furniture,
Dining Tables, Featured Products, Marine
Grade Polymer, Poolside Furniture, Tables

Tags: base, marine grade polymer

## **ADDITIONAL INFORMATION**

Weight 46 lbs

**Dimensions** 

42 × 42 × 30 in