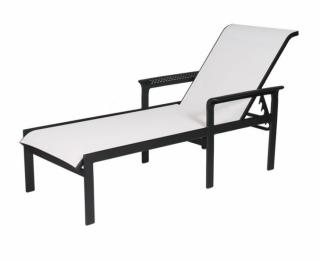

## **SOUTH BEACH CHAISE LOUNGE**

Seat Height: 15"

Chaise lounges are the perfect addition to any pool. This chaise lounge is made up of an aluminum frame with antimicrobial sling fabric.

All of our chaise lounge sizes are customizable. For example, the height can vary from 12" to 18" high depending on your needs.