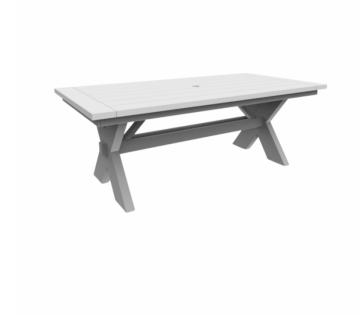

## **SONOMA GATHERING TABLE**

## **EnviroWood® Frame Colors**

 ▼
 ▼
 ▼
 ▼

 WhiteNaturalGreyBlackCharcoalChestnut
 (02) (03) (05) (06) (07) (16)

Rustic in strength, modern in design, the Sonoma Gathering Table marries simplicity with sophistication. Gather at the garden, on the deck, or in the sand. Versatile, unique, and crafted only by Seaside Casual Furniture. ÒX" marks the spot on the original outdoor design.