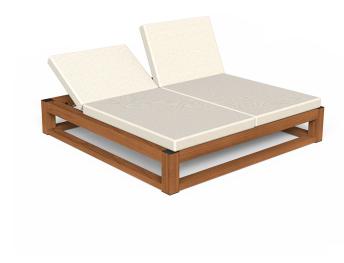

## **SOLANOX DOUBLE SUN LOUNGE**

The Solanox Double Sun Lounge brings luxury and durability together in one striking piece. Crafted with robust 4" square aluminum extrusions and available in a selection of powder coat or exclusive Aluma-TEAK<sup>TM</sup> wood finishes, this lounge is designed to enhance any commercial or residential space. Whether you're enjoying a good book or reclining for an afternoon nap, the Solanox Double Sun Lounge offers relaxation in beautiful form.