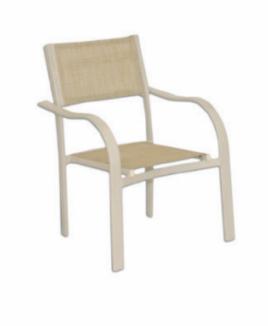

## **SMYRNA SLING DINING CHAIR**

Smyrna aluminum sling dining chair

Sling dining chairs can be used poolside, within an outdoor restaurant setting, or even on your balcony. This dining chair is made up of an aluminum frame with antimicrobial sling fabric.

All of our sling dining chair sizes are customizable. For example, you can add or take away a few inches to the width or depth of the chair.

Seat height: 17"

Arm Height: 25"

View our available frame and sling fabric colors <u>here</u>.