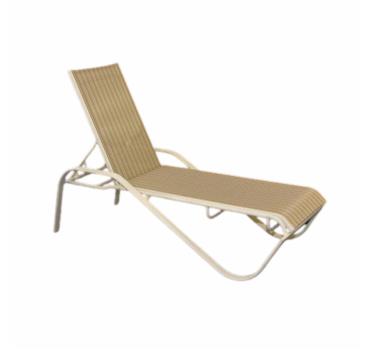

## SMYRNA SLING CHAISE LOUNGE

Chaise lounges are the perfect addition to any pool. This chaise lounge is made up of an aluminum frame with antimicrobial sling fabric.

All of our chaise lounge sizes are customizable. For example, the height can vary from 12" to 18" high depending on your needs.

Seat height: 16"

Arm Height: 20"

View our available frame and sling fabric colors <u>here</u>.

To request a quote, simply press the "Quote" button. You can let us know which colors you prefer in the "Additional Details" section of the Request A Quote form.