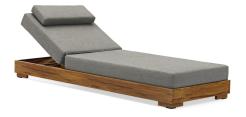

## SKY TEAK CHAISE LOUNGE

The Sky collection simply started with a nice chaise lounge but... people loved it and since sky has no limits, we've added nice seating and a lovely cabana to the family. All structures are made of 100% recyclable aluminum, it looks sturdy, and it is! Welltailored upholstery is dressed in all-weather proprietary fabric, now sit back and relax.

- Contract-grade welded aluminum frame
  - Tiger brand powder coating
- UV treated durable outdoor acrylic fabric, waterproof treated

SKU: SK50T Categories: <u>Aluminum</u>, <u>Chairs</u>, <u>Chaise</u> Lounges, <u>Chaise Lounges</u>, <u>Deep Seating</u> Tag: <u>Sky</u>