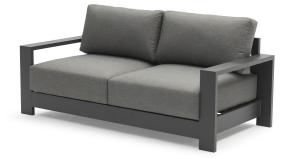

## **SKY SOFA**

The Sky collection simply started with a nice chaise lounge but... people loved it and since sky has no limits, we've added nice seating and a lovely cabana to the family. All structures are made of 100% recyclable aluminum, it looks sturdy, and it is! Welltailored upholstery is dressed in all-weather proprietary fabric, now sit back and relax.

- Contract-grade welded aluminum frame
  - Tiger brand powder coating
- UV treated durable outdoor acrylic fabric, waterproof treated

SKU: SK30 Categories: <u>Aluminum</u>, <u>Chairs</u>, <u>Deep</u> <u>Seating</u>, <u>Sofas</u>, <u>Sofas & Love Seats</u> Tag: <u>Sky</u>