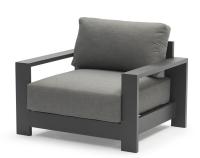

## **SKY LOUNGE CHAIR**

The Sky collection simply started with a nice chaise lounge but... people loved it and since sky has no limits, we've added nice seating and a lovely cabana to the family. All structures are made of 100% recyclable aluminum, it looks sturdy, and it is! Welltailored upholstery is dressed in all-weather proprietary fabric, now sit back and relax.

- Contract-grade welded aluminum frame
  - Tiger brand powder coating
- UV treated durable outdoor acrylic fabric, waterproof treated

**SKU:** SK10

Categories: Aluminum, Chairs, Deep

Seating, Lounge Chairs