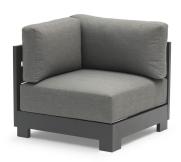

## **SKY CORNER CHAIR**

The Sky collection simply started with a nice chaise lounge but... people loved it and since sky has no limits, we've added nice seating and a lovely cabana to the family. All structures are made of 100% recyclable aluminum, it looks sturdy, and it is! Welltailored upholstery is dressed in all-weather proprietary fabric, now sit back and relax.

- Contract-grade welded aluminum frame
  - Tiger brand powder coating
- UV treated durable outdoor acrylic fabric, waterproof treated

**SKU:** SK16

Categories: <u>Aluminum</u>, <u>Chairs</u>, <u>Deep Seating</u>, <u>Lounge Chairs</u>, <u>Sectionals</u>