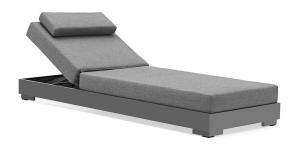

## **SKY CHAISE LOUNGE**

The Sky collection simply started with a nice chaise lounge but... people loved it and since sky has no limits, we've added nice seating and a lovely cabana to the family. All structures are made of 100% recyclable aluminum, it looks sturdy, and it is! Welltailored upholstery is dressed in all-weather proprietary fabric, now sit back and relax.

- Contract-grade welded aluminum frame
  - Tiger brand powder coating
- UV treated durable outdoor acrylic fabric, waterproof treated

**SKU:** SK50

Categories: <u>Aluminum</u>, <u>Chairs</u>, <u>Chaise</u> <u>Lounges</u>, <u>Chaise Lounges</u>, <u>Deep Seating</u>