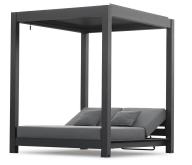

## SKY CABANA

The Sky collection simply started with a nice chaise lounge but... people loved it and since sky has no limits, we've added nice seating and a lovely cabana to the family. All structures are made of 100% recyclable aluminum, it looks sturdy, and it is! Welltailored upholstery is dressed in all-weather proprietary fabric, now sit back and relax.

- Contract-grade welded aluminum frame
  - Tiger brand powder coating
- UV treated durable outdoor acrylic fabric, waterproof treated

SKU: SK90 Categories: <u>Aluminum, Cabanas & Towel</u> <u>Huts, Daybeds, Deep Seating</u> Tag: <u>Sky</u>