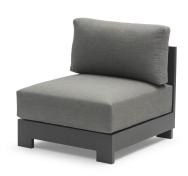

## **SKY ARMLESS CHAIR**

The Sky collection simply started with a nice chaise lounge but... people loved it and since sky has no limits, we've added nice seating and a lovely cabana to the family. All structures are made of 100% recyclable aluminum, it looks sturdy, and it is! Welltailored upholstery is dressed in all-weather proprietary fabric, now sit back and relax.

- Contract-grade welded aluminum frame
  - Tiger brand powder coating
- UV treated durable outdoor acrylic fabric, waterproof treated

**SKU:** SK17

Categories: <u>Aluminum</u>, <u>Chairs</u>, <u>Deep Seating</u>, <u>Lounge Chairs</u>, <u>Sectionals</u>