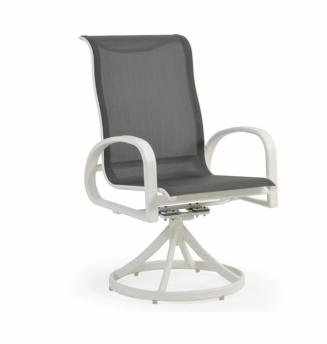

## SEBASTIAN SWIVEL TILT SLING DINING CHAIR

This item can be purchased in the following combinations: Morning Mist/ Textured White, Stormy Grey/ Textured White, Tranquil Blue/ Textured White, or Sand Dune/ Charcoal.

Introducing the Sebastian Collection commercial grade sling and woven series. The transitional design of this collection offers ultimate comfort, quality and style that is welcoming to any guest. The sling seating features a vinyl-coated polyester fabric slung across the durable powder coated aluminum

frame. The all-weather ready, sturdy construction is designed with the most meticulous design that will last for many seasons to come.

View our available frame and sling fabric colors <u>here</u>.

To request a quote, simply press the "Quote" button. You can let us know which colors you prefer in the "Additional Details" section of the Request A Quote form.