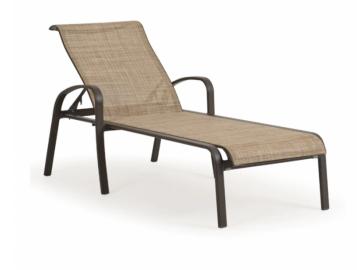

## SEBASTIAN ADJUSTABLE SLING CHAISE LOUNGE

Introducing the Sebastian Collection commercial grade sling and woven series. The transitional design of this collection offers ultimate comfort, quality and style that is welcoming to any guest. The sling seating features a vinyl-coated polyester fabric slung across the durable powder coated aluminum frame. The all-weather ready, sturdy construction is designed with the most meticulous design that will last for many seasons to come.