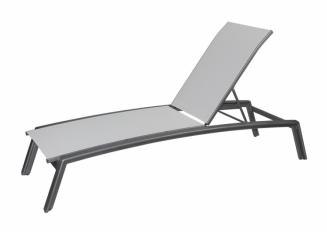

## SEASIDE SLING 16" HIGH CHAISE LOUNGE

Chaise lounges are the perfect addition to any pool. This chaise lounge is made up of an aluminum frame with antimicrobial sling fabric.

All of our chaise lounge sizes are customizable. For example, the height can vary from 12" to 18" high depending on your needs.

Seat height: 16"

View our available frame and sling fabric colors <u>here</u>.

To request a quote, simply press the "Quote" button. You can let us know which colors you prefer in the "Additional Details" section of the Request A Quote form.