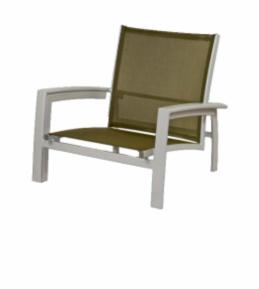

## SEASIDE SAND CHAIR

Sling sand chairs are perfect for the ledge of a pool or the beach. The lower height allows for your guests and residents to lounge as close to the water as possible. This chair is made up of an aluminum frame with antimicrobial sling fabric.

All of our chair sizes are customizable. For example, you can add or take away a few inches to the width or depth of the chair in order to make it fit perfectly in your space.

Seat height: 9"

Arm Height: 19"