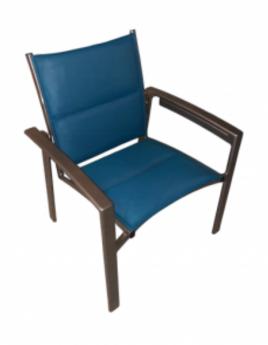

## **SEASIDE PADDED SLING DINING CHAIR**

Sling dining chairs can be used poolside, within an outdoor restaurant setting, or even on your balcony. This dining chair is made up of an aluminum frame with antimicrobial sling fabric.