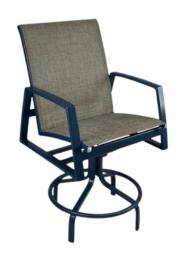

## SEASIDE HIGH BACK SWIVEL BAR CHAIR

Seat height: 30"

Arm Height: 37"

Sling dining chairs can be used poolside, within an outdoor restaurant setting, or even on your balcony. This dining chair is made up of an aluminum frame with antimicrobial sling fabric.