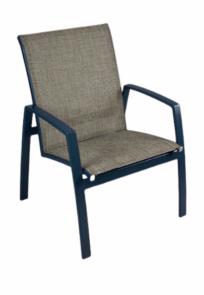

## **SEASIDE HIGH BACK DINING CHAIR**

Seat height: 18.5"

Arm Height: 25

- 11

Sling dining chairs can be used poolside, within an outdoor restaurant setting, or even on your balcony. This dining chair is made up of an aluminum frame with antimicrobial sling fabric.