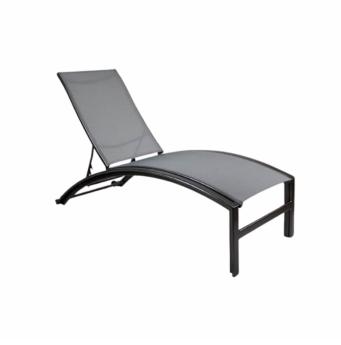

## SEASIDE 20" HIGH CHAISE LOUNGE

Chaise lounges are the perfect addition to any pool. This chaise lounge is made up of an aluminum frame with antimicrobial sling fabric.

All of our chaise lounge sizes are customizable. For example, the height can vary from 12" to 18" high depending on your needs.

Seat height: 20"

View our available frame and sl

ing fabric colors <u>here</u>.

To request a quote, simply press the "Quote" button. You can let us know which colors you prefer in the "Additional Details" section of the Request A Quote form.