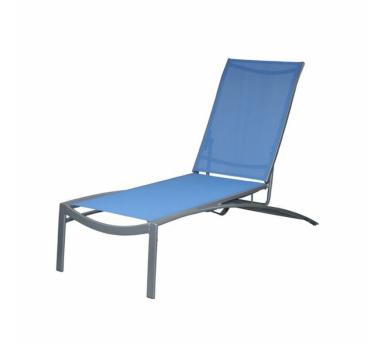

## SEASIDE 14" HIGH CHAISE LOUNGE

Chaise lounges are the perfect addition to any pool. This chaise lounge is made up of an aluminum frame with antimicrobial sling fabric.

All of our chaise lounge sizes are customizable. For example, the height can vary from 12" to 18" high depending on your needs.

Seat height: 14"

View our available frame and sling fabric colors <u>here</u>.

To request a quote, simply press the "Quote" button. You can let us know which colors you prefer in the "Additional Details" section of the Request A Quote form.