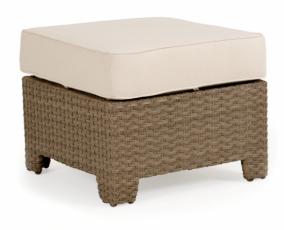

## SAWGRASS STORAGE SECTIONAL OTTOMAN

Available in: Sugar Sand, Oyster Grey, or Tortoise Shell

The Sawgrass Collection is a true indoor/outdoor wicker collection that is superior to traditional natural fibers. This quality resin wicker is woven by hand, over all-aluminum fully welded frames, offering you years of enjoyment no matter the weather! The traditional charm gives a stylish, functional and comfortable look to any outdoor space. Choose from over 250 fabrics to make this collection truly one of a kind!