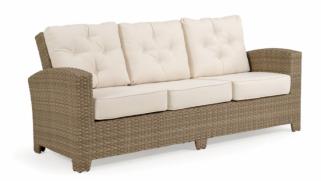

## **SAWGRASS SOFA**

The Sawgrass Collection is a true indoor/outdoor wicker collection that is superior to traditional natural fibers. This quality resin wicker is woven by hand, over all-aluminum fully welded frames, offering you years of enjoyment no matter the weather! The traditional charm gives a stylish, functional and comfortable look to any outdoor space. Choose from over 250 fabrics to make this collection truly one of a kind! The chaise lounge is a perfect addition to the poolside of a residence or commercial property.