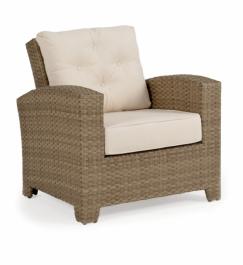

## SAWGRASS LOUNGE CHAIR

The Sawgrass Collection is a true indoor/outdoor wicker collection that is superior to traditional natural fibers. This quality resin wicker is woven by hand, over all-aluminum fully welded frames, offering you years of enjoyment no matter the weather! The traditional charm gives a stylish, functional and comfortable look to any outdoor space. Choose from over 250 fabrics to make this collection truly one of a kind! The chaise lounge is a perfect addition to the poolside of a residence or commercial property.