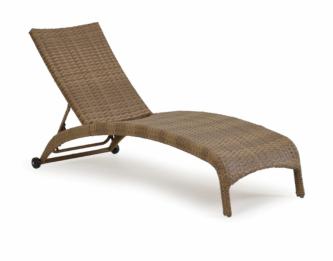

## SAWGRASS ARMLESS CHAISE LOUNGE

Available in: Sugar Sand, Oyster Grey, or Tortoise Shell

The Sawgrass Collection is a true indoor/outdoor wicker collection that is superior to traditional natural fibers. This quality resin wicker is woven by hand, over all-aluminum fully welded frames, offering you years of enjoyment no matter the weather! The traditional charm gives a stylish, functional and comfortable look to any outdoor space. Choose from over 250 fabrics to make this collection truly one of a kind! The chaise lounge is a perfect addition to the poolside of a residence or commercial property.