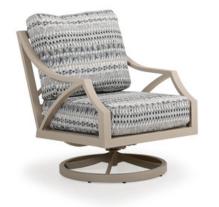

## SAFFORD SWIVEL ROCKER

The Safford Outdoor Aluminum Swivel Rocker is a bold and beautiful addition to any outdoor setting. The Safford Collection has well-placed transitions that are both functional and aesthetically pleasing, allowing for maximum comfort while still maintaining a visual appeal. The lines of the chair flow gently into one another, making it a perfect conversation piece for any gathering. Rust-proof aluminum frames are powder-coated for durability while also adding texture.