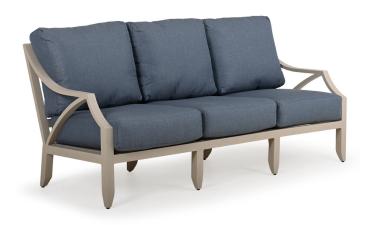

## **SAFFORD SOFA**

The Safford Outdoor Aluminum Sofa is a bold and beautiful addition to any outdoor setting. The Safford Collection has well-placed transitions that are both functional and aesthetically pleasing, allowing for maximum comfort while still maintaining a visual appeal. The lines of the sofa flow gently into one another, making it a perfect conversation piece for any gathering. Rust-proof aluminum frames are powder-coated for durability while also adding texture.