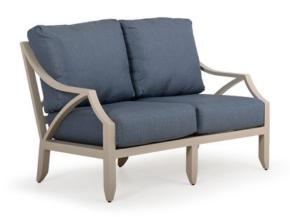

## SAFFORD LOVESEAT

The Safford Outdoor Aluminum Loveseat is a bold and beautiful addition to any outdoor setting. The Safford Collection has well-placed transitions that are both functional and aesthetically pleasing, allowing for maximum comfort while still maintaining a visual appeal. The lines of the loveseat flow gently into one another, making it a perfect conversation piece for any gathering. Rust-proof aluminum frames are powder-coated for durability while also adding texture.